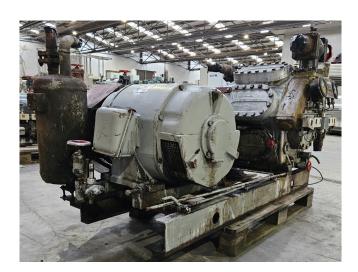

#### Used Sabroe TSMC 108 S

Used Sabroe TSMC 108 S open-type reciprocating compressor on Freon type R22. Complete with Alconza-S.A. D-25.0-S-4 electro motor: 75 kW -1465 RPM, oil separator, pressure safety switches/gaugues and sight glass. \*Why choose for HOSBV? Were not only the largest used refrigeration specialist in Europe, but also, we deliver all equipment including an extensive test, warranty and industrial cleaning. \*Optional we can also arrange the logistics.