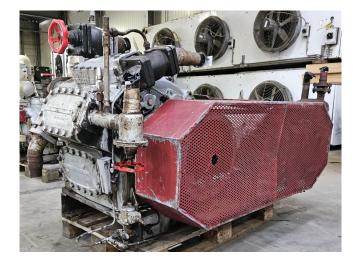

#### Used Sabroe TSMC 108 S

Used Sabroe TSMC 108 S open-type reciprocating compressor on Freon type R22. Complete with Alconza-S.A. D-25.0-S-4 electro motor: 75 kW -1465 RPM, oil separator, pressure safety switches/gaugues and sight glass. \*Why choose for HOSBV? Were not only the largest used refrigeration specialist in Europe, but also, we deliver all equipment including an extensive test, warranty and industrial cleaning. \*Optional we can also arrange the logistics.