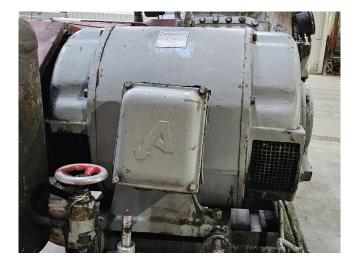

#### Used Sabroe TSMC 108 S

Used Sabroe TSMC 108 S open-type reciprocating compressor on Freon type R22. Complete with Alconza-S.A. D-25.0-S-4 electro motor: 75 kW -1465 RPM, oil separator, pressure safety switches/gaugues and sight glass. \*Why choose for HOSBV? Were not only the largest used refrigeration specialist in Europe, but also, we deliver all equipment including an extensive test, warranty and industrial cleaning. \*Optional we can also arrange the logistics.

# Your partner for used commercial and industrial refrigeration equipment

|                         | 407095                                     |
|-------------------------|--------------------------------------------|
| 0                       | ALCONZA - S.A.                             |
|                         | BERANGO (VIZCAYA)                          |
| Tipo                    | -/- D725.075-4                             |
| Mot.                    | TRI Nº 1, 745,427                          |
|                         | 380/A A V 138 A                            |
|                         | 75 KW 54 / 100 HP                          |
|                         | 1465 R.P.M. COS 6 89 50 C.P.S.             |
| Rotor                   | V A                                        |
| 1                       | Aisl.Cl. F IP                              |
|                         |                                            |
| Reference of the second | and the second of the second of the second |