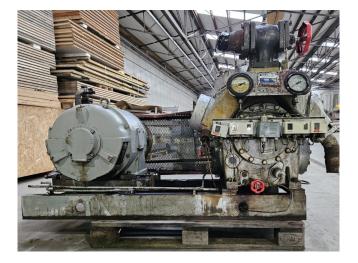

### Sabroe TSMC 108 S

#### Used Sabroe TSMC 108 S

Used Sabroe TSMC 108 S open-type reciprocating compressor on Freon type R22. Complete with Alconza-S.A. D-25.0-S-4 electro motor: 75 kW -1465 RPM, oil separator, pressure safety switches/gaugues and sight glass. \*Why choose for HOSBV? Were not only the largest used refrigeration specialist in Europe, but also, we deliver all equipment including an extensive test, warranty and industrial cleaning. \*Optional we can also arrange the logistics.