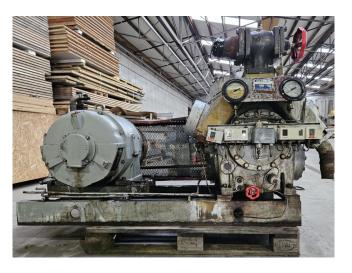

### Sabroe TSMC 108 S

#### Used Sabroe TSMC 108 S

Used Sabroe TSMC 108 S open-type reciprocating compressor on Freon type R22. Complete with Alconza-S.A. D-25.0-S-4 electro motor: 75 kW -1465 RPM, oil separator, pressure safety switches/gaugues and sight glass. \*Why choose for HOSBV? Were not only the largest used refrigeration specialist in Europe, but also, we deliver all equipment including an extensive test, warranty and industrial cleaning. \*Optional we can also arrange the logistics.