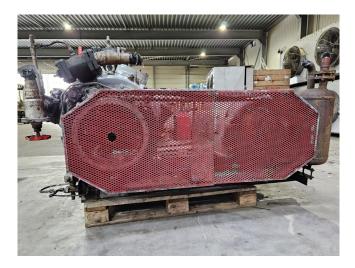

### Sabroe TSMC 108 S

#### Used Sabroe TSMC 108 S

Used Sabroe TSMC 108 S open-type reciprocating compressor on Freon type R22. Complete with Alconza-S.A. D-25.0-S-4 electro motor: 75 kW -1465 RPM, oil separator, pressure safety switches/gaugues and sight glass. \*Why choose for HOSBV? Were not only the largest used refrigeration specialist in Europe, but also, we deliver all equipment including an extensive test, warranty and industrial cleaning. \*Optional we can also arrange the logistics.