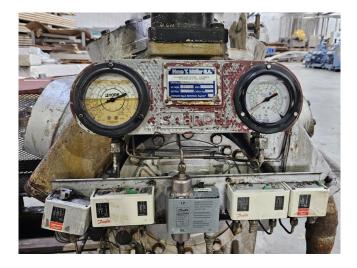

### **Specifications**

| Brand                    | Sabroe            |
|--------------------------|-------------------|
| Туре                     | TSMC 108 S        |
| Refrigerant              | Freon             |
| Refrigerant type         | R22               |
| kW at -40ºC/+40ºC        | 56,3              |
| kW at -45ºC/+40ºC        | 44,7              |
| On steel base frame      | 1                 |
| Pressure safety switches | 1                 |
| Hp/Lp/Op                 |                   |
| Pressure gauges          | ✓                 |
| Hp/Lp/Op                 |                   |
| Sight Glass              | 1                 |
| Remarks                  | Y.o.b. 1981       |
| Sizes                    | 2000x1150x1200 mm |
|                          | (LxWxH)           |
| Stock                    | 1                 |
|                          |                   |

#### Used Sabroe TSMC 108 S

Used Sabroe TSMC 108 S open-type reciprocating compressor on Freon type R22. Complete with Alconza-S.A. D-25.0-S-4 electro motor: 75 kW -1465 RPM, oil separator, pressure safety switches/gaugues and sight glass. \*Why choose for HOSBV? Were not only the largest used refrigeration specialist in Europe, but also, we deliver all equipment including an extensive test, warranty and industrial cleaning. \*Optional we can also arrange the logistics.