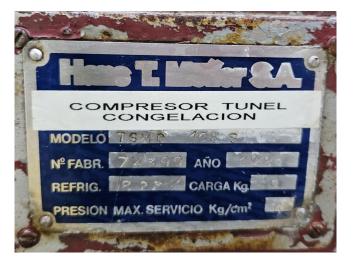

### **Specifications**

| Brand                    | Sabroe            |
|--------------------------|-------------------|
| Туре                     | TSMC 108 S        |
| Refrigerant              | Freon             |
| Refrigerant type         | R22               |
| kW at -40ºC/+40ºC        | 56,3              |
| kW at -45ºC/+40ºC        | 44,7              |
| On steel base frame      | 1                 |
| Pressure safety switches | 1                 |
| Hp/Lp/Op                 |                   |
| Pressure gauges          | ✓                 |
| Hp/Lp/Op                 |                   |
| Sight Glass              | 1                 |
| Remarks                  | Y.o.b. 1981       |
| Sizes                    | 2000x1150x1200 mm |
|                          | (LxWxH)           |
| Stock                    | 1                 |
|                          |                   |

#### Used Sabroe TSMC 108 S

Used Sabroe TSMC 108 S open-type reciprocating compressor on Freon type R22. Complete with Alconza-S.A. D-25.0-S-4 electro motor: 75 kW -1465 RPM, oil separator, pressure safety switches/gaugues and sight glass. \*Why choose for HOSBV? Were not only the largest used refrigeration specialist in Europe, but also, we deliver all equipment including an extensive test, warranty and industrial cleaning. \*Optional we can also arrange the logistics.